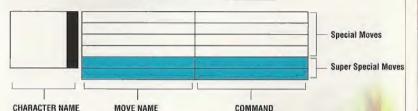

# Reading Special Move Command Charts

# Command Chart Symbol Meanings

Direction to push the Directional Button (When characters are facing right.)

**Button Abbreviations** 

Super Special Moves

- \*All button commands in the command charts refer to initial settings.
- \*There are other Special Moves and Super Special Moves than those introduced here. Use your skill to find them!